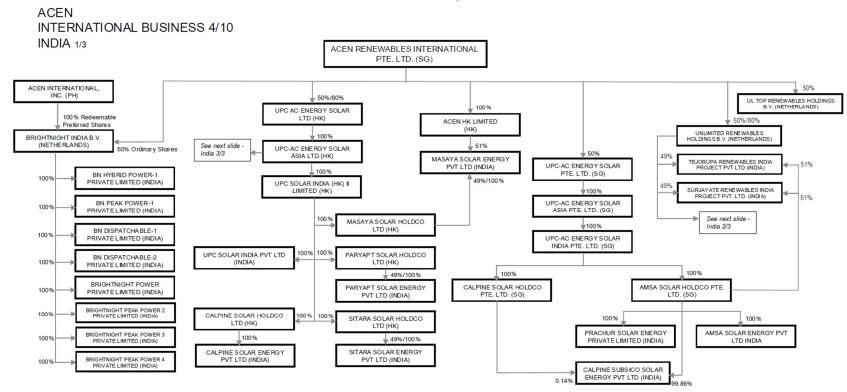

Conglomerate Map As of December 31, 2024

#### Note:

For figures in split form (X%/Y%) as shown in all slides, figures in left represent voting interest, while figures in right represent economic interest.

For figures not in split form, figures represent both voting and economic interest.

**Conglomerate Map** As of December 31, 2024

Conglomerate Map As of December 31, 2024

ACEN INTERNATIONAL BUSINESS 6/10 INDIA 3/3

Conglomerate Map As of December 31, 2024

ACEN INTERNATIONAL BUSINESS 10/10 OTHER JURISDICTIONS 2/2