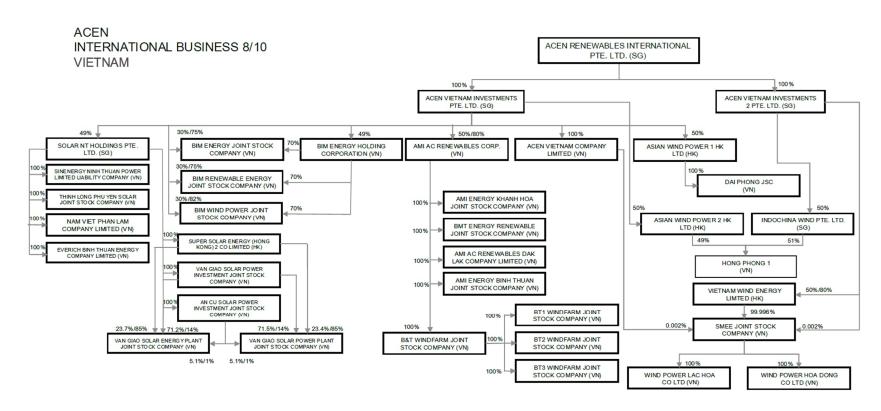

Conglomerate Map As of December 31, 2024

ACEN INTERNATIONAL BUSINESS 6/10 INDIA 3/3

Conglomerate Map As of December 31, 2024

ACEN INTERNATIONAL BUSINESS 10/10 OTHER JURISDICTIONS 2/2