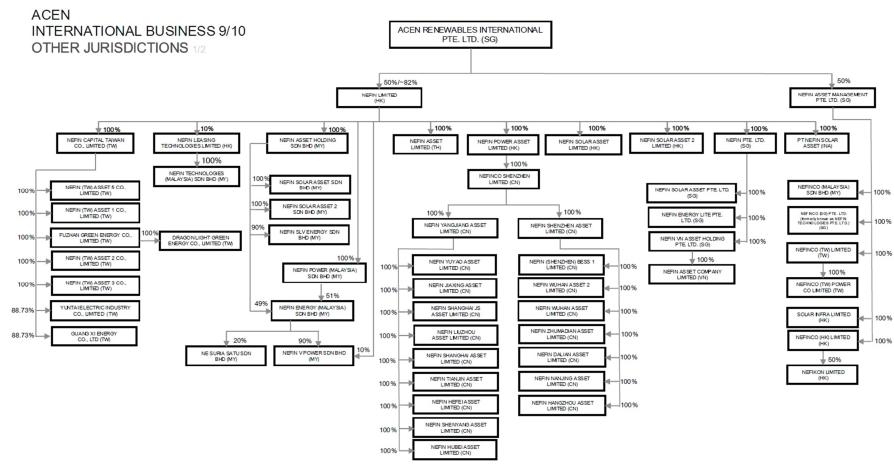

Conglomerate Map As of December 31, 2024

ACEN INTERNATIONAL BUSINESS 6/10 INDIA 3/3

Conglomerate Map As of December 31, 2024

ACEN INTERNATIONAL BUSINESS 10/10 OTHER JURISDICTIONS 2/2