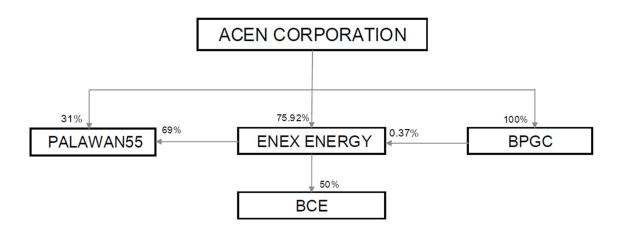

■ Ilocos Wind Energy Holding Co., Inc. (ILOCOS WIND)

■ North East Wind Systems Corporation

Conglomerate Map As of December 31, 2024

ACEN - ENEX COMPANIES PHILIPPINE BUSINESS 3/3

- Enex Energy Corporation (PSE-Listed Company)
- Palawan55 Exploration and Production Corp.
- Bulacan Power Generating Corp. (BPGC)
- Batangas Clean Energy, Inc. (BCE)