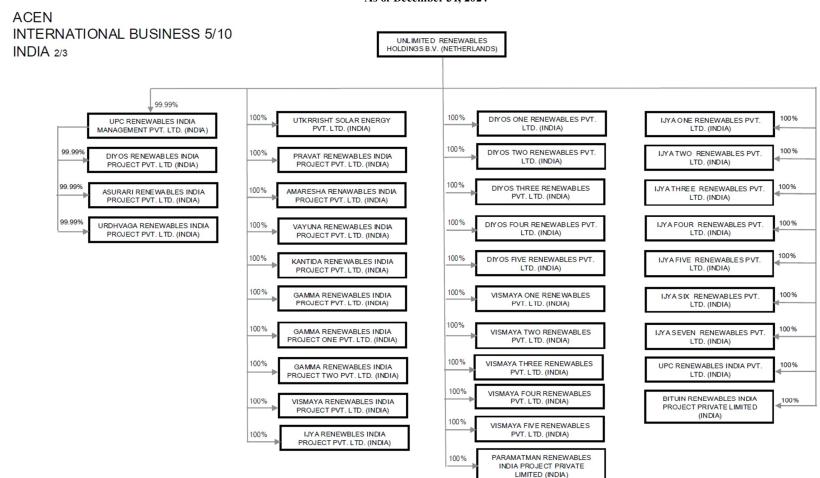

Conglomerate Map As of December 31, 2024

ACEN INTERNATIONAL BUSINESS 6/10 INDIA 3/3

Conglomerate Map As of December 31, 2024

ACEN INTERNATIONAL BUSINESS 10/10 OTHER JURISDICTIONS 2/2