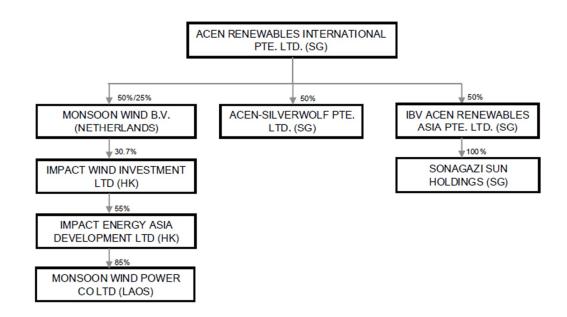

Conglomerate Map As of December 31, 2024

ACEN INTERNATIONAL BUSINESS 6/10 INDIA 3/3

Conglomerate Map As of December 31, 2024

ACEN INTERNATIONAL BUSINESS 10/10 OTHER JURISDICTIONS 2/2