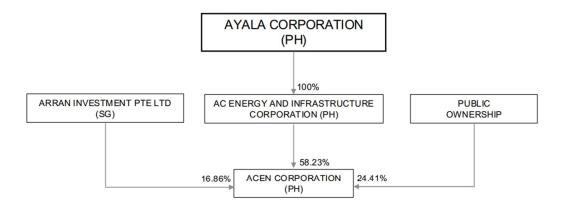

Conglomerate Map As of December 31, 2024

#### Note:

For figures in split form (X%/Y%) as shown in all slides, figures in left represent voting interest, while figures in right represent economic interest.

For figures not in split form, figures represent both voting and economic interest.

**Conglomerate Map** As of December 31, 2024