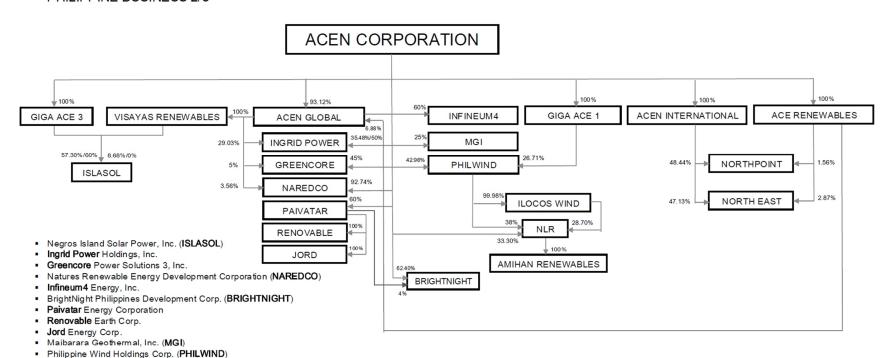

# ACEN JOINT VENTURES PHILIPPINE BUSINESS 2/3

- North Luzon Renewable Energy Corp. (NLR)
   Amihan Renewable Energy Corp.
- ACE Renewables Philippines, Inc.
- Northpoint Wind Power Development Corporation

■ Ilocos Wind Energy Holding Co., Inc. (ILOCOS WIND)

■ North East Wind Systems Corporation

Conglomerate Map As of December 31, 2024

ACEN - ENEX COMPANIES PHILIPPINE BUSINESS 3/3

- Enex Energy Corporation (PSE-Listed Company)
- Palawan55 Exploration and Production Corp.
- Bulacan Power Generating Corp. (BPGC)
- Batangas Clean Energy, Inc. (BCE)