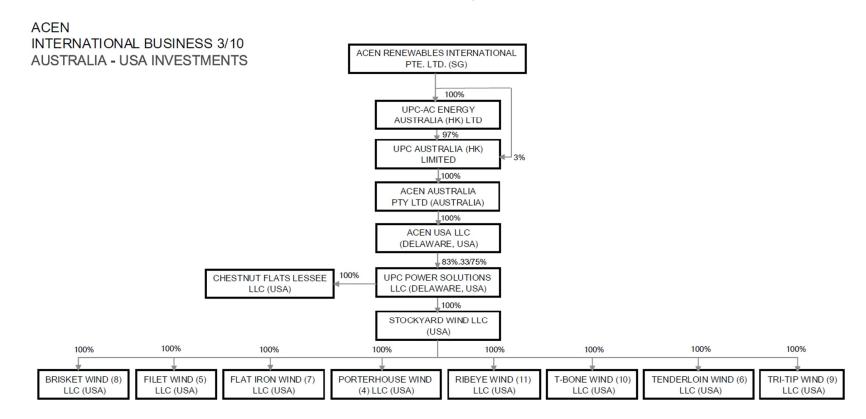

Conglomerate Map As of December 31, 2024

#### Note:

For figures in split form (X%/Y%) as shown in all slides, figures in left represent voting interest, while figures in right represent economic interest.

For figures not in split form, figures represent both voting and economic interest.

**Conglomerate Map** As of December 31, 2024