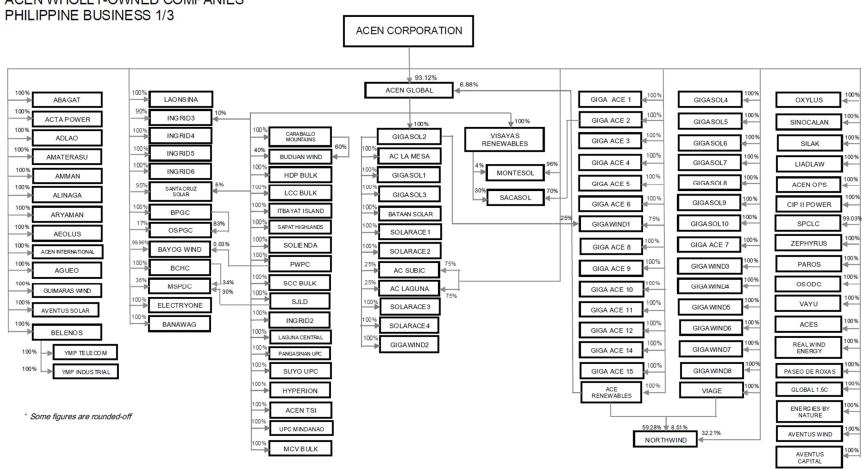

Conglomerate Map As of December 31, 2024



#### Note:

For figures in split form (X%/Y%) as shown in all slides, figures in left represent voting interest, while figures in right represent economic interest.

For figures not in split form, figures represent both voting and economic interest.

**Conglomerate Map** As of December 31, 2024

## ACEN WHOLLY-OWNED COMPANIES



Conglomerate Map As of December 31, 2024

# ACEN JOINT VENTURES PHILIPPINE BUSINESS 2/3



- North Luzon Renewable Energy Corp. (NLR)
   Amihan Renewable Energy Corp.
- ACE Renewables Philippines, Inc.
- Northpoint Wind Power Development Corporation

■ Ilocos Wind Energy Holding Co., Inc. (ILOCOS WIND)

■ North East Wind Systems Corporation

Conglomerate Map As of December 31, 2024

ACEN - ENEX COMPANIES PHILIPPINE BUSINESS 3/3



- Enex Energy Corporation (PSE-Listed Company)
- Palawan55 Exploration and Production Corp.
- Bulacan Power Generating Corp. (BPGC)
- Batangas Clean Energy, Inc. (BCE)











Conglomerate Map As of December 31, 2024

ACEN INTERNATIONAL BUSINESS 6/10 INDIA 3/3









Conglomerate Map As of December 31, 2024

ACEN INTERNATIONAL BUSINESS 10/10 OTHER JURISDIC