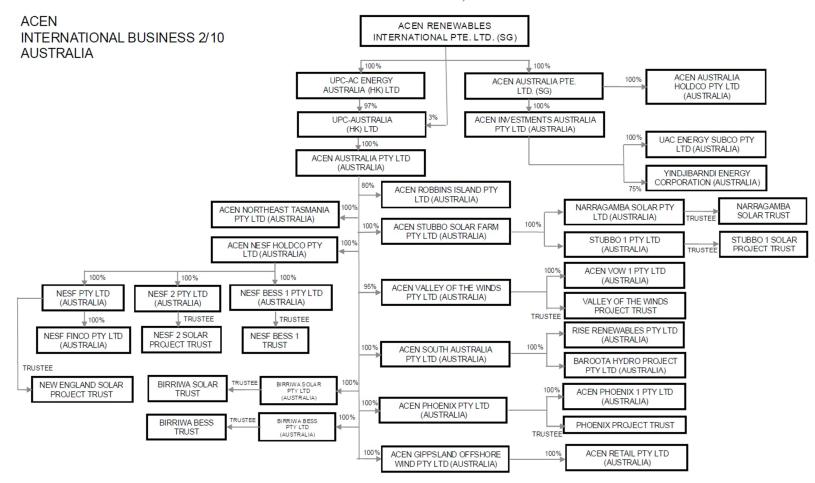

Conglomerate Map As of December 31, 2024

#### Note:

For figures in split form (X%/Y%) as shown in all slides, figures in left represent voting interest, while figures in right represent economic interest.

For figures not in split form, figures represent both voting and economic interest.

**Conglomerate Map** As of December 31, 2024