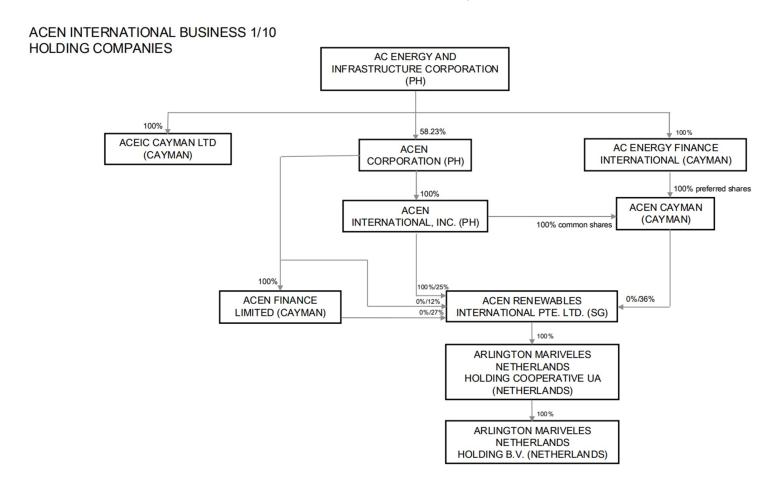

Conglomerate Map As of December 31, 2024

#### Note:

For figures in split form (X%/Y%) as shown in all slides, figures in left represent voting interest, while figures in right represent economic interest.

For figures not in split form, figures represent both voting and economic interest.

**Conglomerate Map** As of December 31, 2024